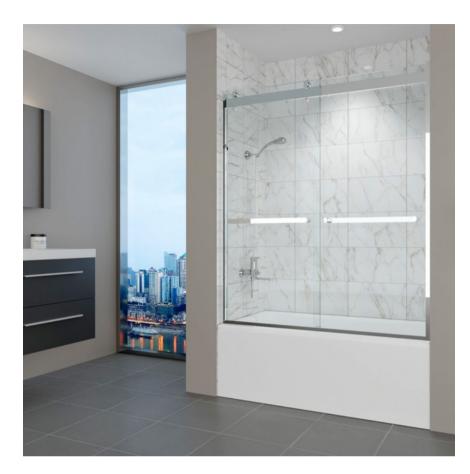

## Anna Tub Doors

## MODEL: GD-AN6066

- Double Bypass Shower Tub Doors
- Finish: Polished Chrome, Matte Black, Gold & Brushed Nickel
- Glass Thickness: 8mm
- Material: Aluminum
- Brand: NERVAL

## **Available Size**

- GD-AN6066CP W60" x H66" Fits 56" 60" opening
- GD-AN6066BK W60" x H66" Fits 56" 60" opening